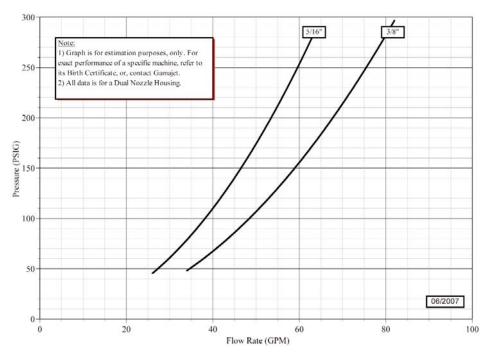

Gamajet X Product Data Performance Characteristics

## Flow Rate vs. Cycle Time











## Pressure vs. Flow Rate – HV & LM Stators



## Powerful cleaning in a light, easy to handle machine.

The Gamajet X is designed to provide the **same flow rates as large machines**, **but in a much smaller self-contained unit**. The machine is compact and light-weight for easy handling, while still providing the power to clean larger tanks. The X develops a tight cleaning pattern to **ensure complete scouring of the tank interior**.

Sized to **fit through standard UST inlets**, the Gamajet X works especially well for cleaning underground storage tanks. Used with existing fluid supply equipment, it is the only machine that provides enough power to break up dirt and sludge, putting it into solution for easy vacuum extraction.

The Gamajet X can be custom tailored to meet specific clean