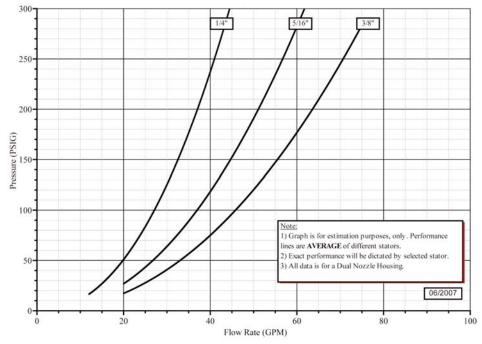

Gamajet X Product Data Performance Characteristics

## Flow Rate vs. Cycle Time











## Pressure vs. Flow Rate – HV & LM Stators



## Powerful cleaning in a light, easy to handle machine.

The Gamajet X is designed to provide the **same flow rates as large machines**, **but in a much smaller self-contained unit**. The machine is compact and light-weight for easy handling, while still providing the power to clean larger tanks. The X develops a tight cleaning pattern to **ensure complete scouring of the tank interior**.

Sized to **fit through standard UST inlets**, the Gamajet X works especially well for cleaning underground storage tanks. Used with existing fluid supply equipment, it is the only machine that provides enough power to break up dirt and sludge, putting it into solution for easy vacuum extraction.

The Gamajet X can be custom tailored to meet specific c