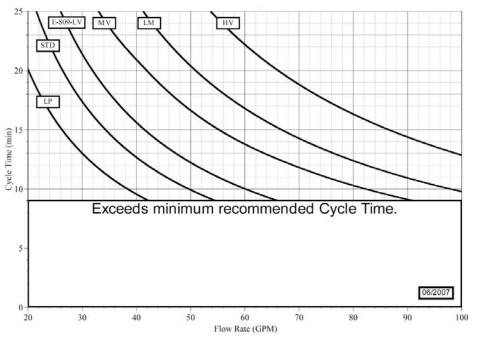

Gamajet X Product Data Performance Characteristics

## Flow Rate vs. Cycle Time











## Pressure vs. Flow Rate – HV & LM Stators



## Powerful cleaning in a light, easy to handle machine.

The Gamajet X is designed to provide the **same flow rates as large machines**, **but in a much smaller self-contained unit**. The machine is compact and light-weight for easy handling, while still providing the power to clean larger tanks. The X develops a tight cleaning pattern to **ensure complete scouring of the tank interior**.

Sized to **fit through standard UST inlets**, the Gamajet X works especially well for cleaning underground storage tanks. Used with existing fluid supply equipment, it is the only machine that provides enough power to break up dirt and sludge, putting it into solution for easy vacuum extraction.

The Gamajet X can be custom tailored to meet specif