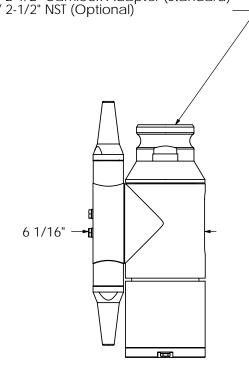

## Inlet:

- 2" NPT Female/ 2-1/2" Camlock Adapter (Standard)
- 2" NPT Female/ 2-1/2" NST (Optional)

UNLESS OTHERWISE SPECIFIED

- Clearances:

Pin Drive - 12.7" Dual, 11.5" Triple Clutch Drive - 6.7" Dual, 9.6" Triple

| THIS DRAWING IS THE PROPERTY OF GAMAJET     |
|---------------------------------------------|
| CLEANING SYSTEMS, INC. REPRODUCTIONS AND    |
| USE OTHER THAN BORROWER'S AGREEMENT IS      |
| PROHIBITED. THIS DOCUMENT SHALL NOT BE LENT |
| OR DISPOSED OF DIRECTLY OR INDIRECTLY NOR   |
| USED FOR ANY PURPOSE OTHER THAN THAT        |
| WHICH IS SPECIFICIALLY FURNISHED.           |

## GAMAJET CLEANING SYSTEMS, INC.

604 Jeffers Circle Exton, PA 19341-2524

Dimensional Cut Sheet Dual Nozzle

| EQUIPMENT | Gamajet IV G | ìΤ |
|-----------|--------------|----|
| DWG. NO.  |              |    |