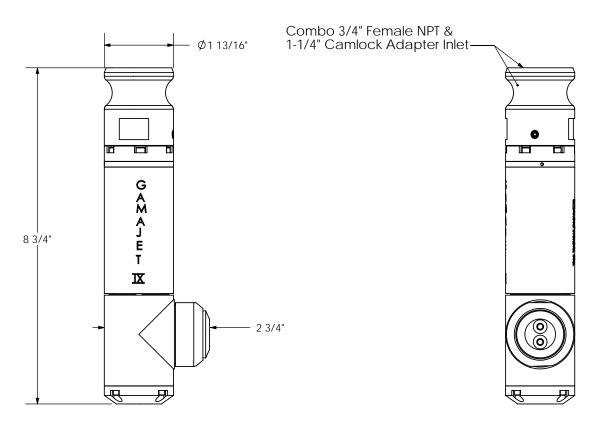

## Notes:

- 316 SS, 18-8 Fasteners, Plastics, and Elastomers
- Weight: 5 lbs.
- Nozzle Sizes: Range from 0.070" to 0.225"
- Flow Range: 4 to 35 GPM
- Pressure Range: 50 to 1000 PSIG
- Min. Full WAsh Cycle: 4 minutes.
- Clearance: Min: 2.80", Fixed Centerline: 3.78"

## GAMAJET CLEANING SYSTEMS, INC. \* DIMENSIONS ARE IN INCHES

UNLESS OTHERWISE SPECIFIED

\* [] DIMENSIONS ARE mm \* DEBURR ALL SURFACES

604 Jeffers Circle Exton, PA 19341-2524

|   | TITLE     | Cut Sheet  |              |
|---|-----------|------------|--------------|
|   | EQUIPMENT | Gamajet IX |              |
| 1 | DWG. NO.  |            | SHEET 1 OF 1 |