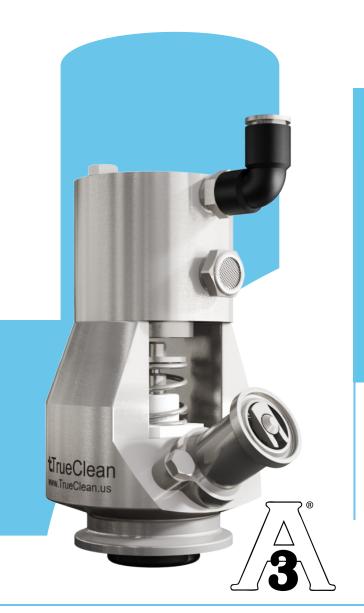

# CIP'ABLE AIR BLOW CHECK VALVE

Increase CIP efficiency with a valve that you don't have to take apart to clean

Fast Cleaning Means Reduced Downtime

# **FEATURES**

- Cleans in place: Clean valves directly in the process line by CIP fluid. The valve opens without requiring an air blow.
- Simple and compact design: Fits easily in place of existing standard air blow check valves.
- Corrosion-resistant: Fabricated with corrosion-resistant 316L stainless steel with either 1.5" or 2" Tri-Clamp® connection and Viton or EPDM seals.
- Versatile: Used for air agitation, air-drying lines, and product recovery.
- 3-A Standard: Conforms to 3-A Sanitary Standard 58-02

# **SPECIFICATIONS**

- Tri-Clamp® connection
- Corrosion-resistant 316L stainless steel with either 1.5" or 2" Tri-Clamp® connection
- Maximum product/CIP pressure: 145 psig
- Temperature range: 20°F to 200°F
- Maximum air pressure to actuator and valve: 125 psig
- Actuator air inlet size: 1/4" push fit
- Air coupling inlet size: 3/4" TC
- US Patent #8,602,045
- Conforms to 3-A Sanitary Standard 58-02