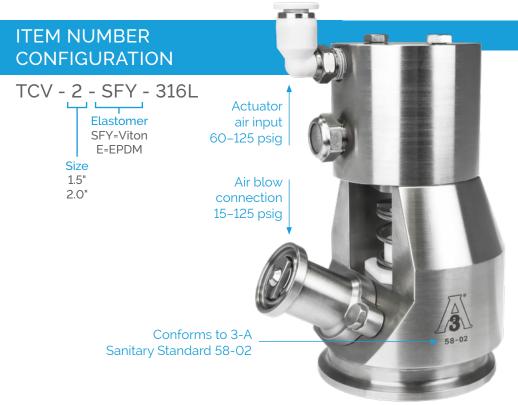

# **SPECIFICATIONS**

- Tri-Clamp® connection
- Corrosion-resistant 316L stainless steel with either 1.5" or 2" Tri-Clamp® connection
- Maximum product/CIP pressure: 145 psig
- Temperature range: 20°F to 200°F
- Maximum air pressure to actuator and valve: 125 psig
- Actuator air inlet size: 1/4" push fit
- Air coupling inlet size: 3/4" TC
- US Patent #8,602,045
- Conforms to 3-A Sanitary Standard 58-02