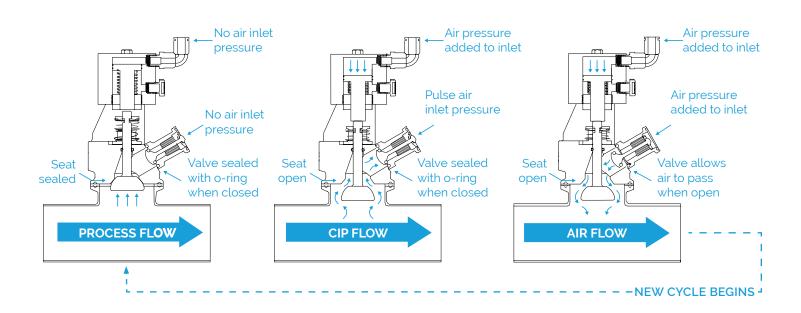

IFICATIONS**

- Tri-Clamp® connection
- Corrosion-resistant 316L stainless steel with either 1.5" or 2" Tri-Clamp® connection
- Maximum product/CIP pressure: 145 psig
- Temperature range: 20°F to 200°F
- Maximum air pressure to actuator and valve: 125 psig
- Actuator air inlet size: 1/4" push fit
- Air coupling inlet size: 3/4" TC
- US Patent #8,602,045
- Conforms to 3-A Sanitary Standard 58-02

### **APPLICATIONS**

- Food, dairy, and beverage industries
- For air agitation, air-drying lines, and product recovery
- Inject culinary compressed air or nitrogen into process lines
- Remove existing products or remaining water from rinses or CIP cycles
- Push residual product downstream while preventing product backfill

MADE IN THE USA



# CIP'ABLE AIR BLOW CHECK VALVE



# **FLOW DIAGRAM**





# **ACCESSORIES**

#### 3-A STERILE AIR FILTER UNITS

- Aluminum 1/2" Port: 3B-2104N-3B1
- · Aluminum 1" Port: 3B-2208N-3B1
- Aluminum 1-1/2" Port: 3B-2312N-3B1
- Additional sizes available in Aluminum and Stainless

## FILTER KIT

- 0.3 Micron Air Filter Kit, Viton Gaskets, 316L: TCV-FILTER1
- Filter Disc Air Blow 0.3 Micron: FA-1.5-30C-50
- Filter Disc Air Blow 0.3 Micron: FA-2-30C-50

#### **HOSE KIT**

 Sanitary RSD Hose 3/4" TC by 18" OAL, includes 3/4" clamp and Viton gasket: TCV-HOSE1