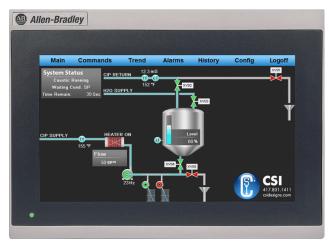

FIG. 1 — HUMAN MACHINE INTERFACE (HMI) HAS USER-FRIENDLY TOUCHSCREEN

### STANDARD FEATURES & BENEFITS

- Automated cleaning enables the operator to see and record compliance with standards and eliminate process inconsistencies
- Process parameters minimize overuse of chemicals, water, and other resources
- Monitoring of tank level, flow rate, and chemical concentration with data recording up to 8 hours
- User-friendly touchscreen allows operator to monitor washes, view alarms, and see cycle trends (See Fig. 1)
- Flow controlled via VFD (Variable Frequency Drive) supplying power to the centrifugal pump
- Washdown rated motor and instruments
- Corrosion resistant 316L stainless steel wetted material