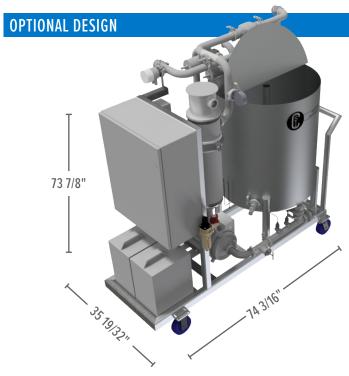

### **OPTIONS**

- 30 kW electric heater
- · Automated caustic and acid addition
- · Chemical reservoirs
- Data recording
- · Ethernet connected
- · Fixed mounting for extra support
- · Adjustable feet for leveling