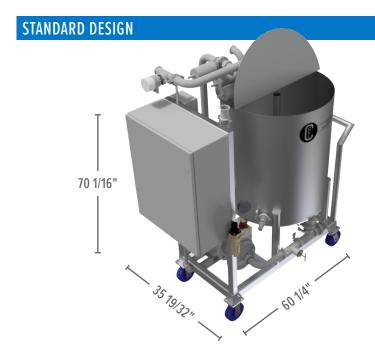

### **SPECIFICATIONS**

- 100-Gallon tank
   Material 12GA 316L #4 ID/2B OD
   Welds buffed smooth to a 2B ID/OD
- Sanitary centrifugal pump to supply 50qpm @ 50psig
- Mag flowmeter with local display
- Sanitary pressure gauge on discharge of pump
- Sanitary temperature transmitter
- · Conductivity transmitter on return line
- Sanitary level transmitter for tank level control
- · Alfa Laval premium sanitary butterfly valves
- 304 SS frame
- Automated valves
- · Large casters with small footprint for mobility