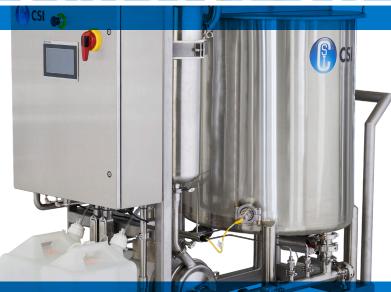

### COMPACTICIP

## A MOBILE & COST-EFFECTIVE SOLUTION FOR YOUR REPEATABLE CLEAN-IN-PLACE NEEDS

Compact CIP was designed with mobility and versatility in mind. The intuitive touchscreen with five built-in wash cycles connects with the PLC to control pump speed, chemical concentration, and temperatures to ensure consistent results. By automating the routine of cleaning with Compact CIP, a plant can have faster cleaning time, shorter downtime, and higher repeatability due to process parameters.