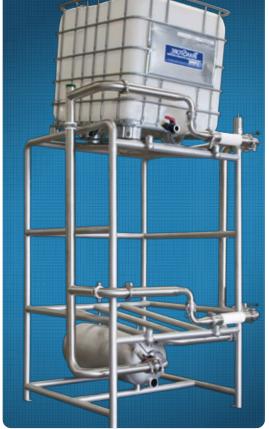

## Tote Batching & Handling Systems

**Reduce product loss** with lower deck height, better drainability, and automatic level monitoring.

**Improved safety** with stable support and easy tote loading and removal.

**Hygienic design** makes cleaning the stainless steel construction easy and efficient.

Works with a variety of tote sizes.

**Various pumps** and configurations are available for specific needs.

Automated tilting is available.

MTRs are available upon request.

**\** 800.654.5635

csidesigns.com

CSI's automated batching and unloading systems take the mess-and loss-out of using totes