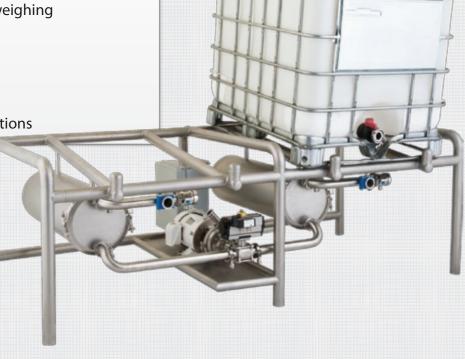

## **Options**

- Fully automated batch or continuous ingredient delivery
- Tote loading, unloading, or both
- · Manual, semi-, or fully-automated
- Various product-contact surface materials & finishes
- Reservoir capacity of up to 45 gallons
- · Level indication, metering, or weighing
- Controls integration options
- Installation available
- · Drum unloading available
- · Mobility and CIP options
- Tote type and configuration options