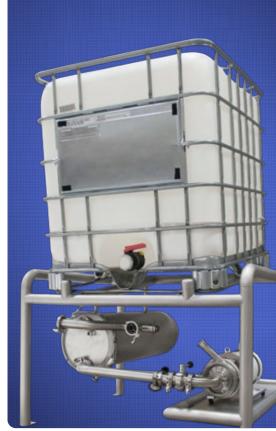

## Tote Batching & Handling Systems

**Reduce product loss** with lower deck height, better drainability, and automatic level monitoring.

**Improved safety** with stable support and easy tote loading and removal.

**Hygienic design** makes cleaning the stainless steel construction easy and efficient.

Works with a variety of tote sizes.

**Various pumps** and configurations are available for specific needs.

Automated tilting is available.

MTRs are available upon request.

**\** 800.654.5635

csidesigns.com

CSI's automated batching and unloading systems take the mess-and loss-out of using totes