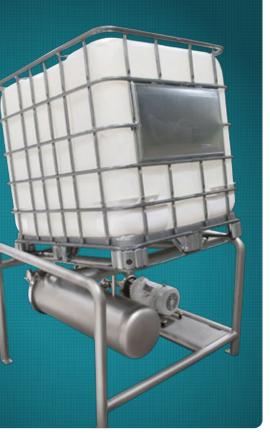

## Tote Batching & Handling Systems

**Reduce product loss** with lower deck height, better drainability, and automatic level monitoring.

**Improved safety** with stable support and easy tote loading and removal.

**Hygienic design** makes cleaning the stainless steel construction easy and efficient.

Works with a variety of tote sizes.

**Various pumps** and configurations are available for specific needs.

Automated tilting is available.

MTRs are available upon request.

**\** 800.654.5635

csidesigns.com

CSI's automated batching and unloading systems take the mess-and loss-out of using totes