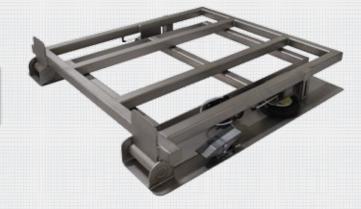

## Tote Batching & Handling Systems

**Reduce product loss** with lower deck height, better drainability, and automatic level monitoring.

**Improved safety** with stable support and easy tote loading and removal.

**Hygienic design** makes cleaning the stainless steel construction easy and efficient.

Works with a variety of tote sizes.

**Various pumps** and configurations are available for specific needs.

Automated tilting is available.