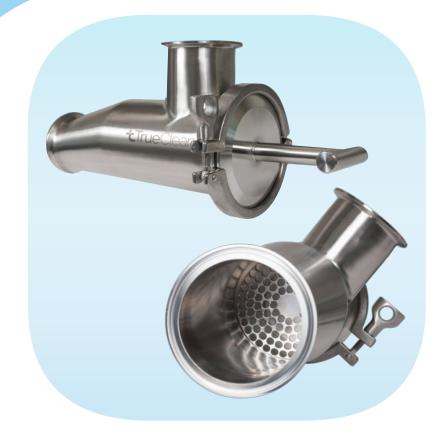

## Magnetic Strainer

Protect your valuable pumping equipment from metal particulates and unwanted debris

#### Features

Magnetized stem for removal of light ferrous material

Compact design

Easy to access for cleaning

Variety of straining holes available

Fully drainable in vertical or horizontal position

Can be cleaned-in-place, once trapped particulates are removed

#### Applications

Bulk unloading stations (truck receiving)

Equipment protection

Small particulate straining

Metallic debris removal from products with large particulates