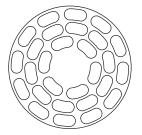

# **CTrue**Clean®

#### www.TrueClean.us



## Magnetic Strainer

Protect your valuable pumping equipment from metal particulates and unwanted debris

#### Features

Magnetized stem for removal of light ferrous material

Compact design

Easy to access for cleaning

Variety of straining holes available

Fully drainable in vertical or horizontal position

Can be cleaned-in-place, once trapped particulates are removed

#### Applications

Bulk unloading stations (truck receiving)

Equipment protection

Small particulate straining

Metallic debris removal from products with large particulates

### TrueClean® Magnetic Strainer





Elongated Strain Shape



#### **Item Number Configuration**





### **CTrue**Clean®

#### www.TrueClean.us