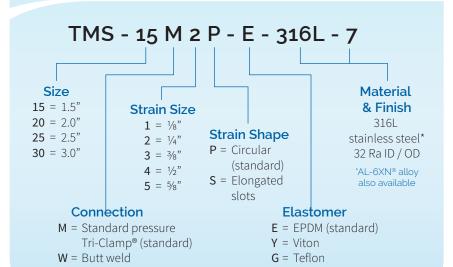

# **CTrue**Clean®

#### www.TrueClean.us



## Magnetic Strainer

Protect your valuable pumping equipment from metal particulates and unwanted debris

#### Features

Magnetized stem for removal of light ferrous material

Compact design

Easy to access for cleaning

Variety of straining holes available

Fully drainable in vertical or horizontal position

Can be cleaned-in-place, once trapped particulates are removed

#### Applications

Bulk unloading stations (truck receiving)

Equipment protection

Small particulate straining

Metallic debris removal from products with large particulates

### TrueClean® Magnetic Strainer





Elongated Strain Shape



#### **Item Number Configuration**





### **CTrue**Clean®

#### www.TrueClean.us