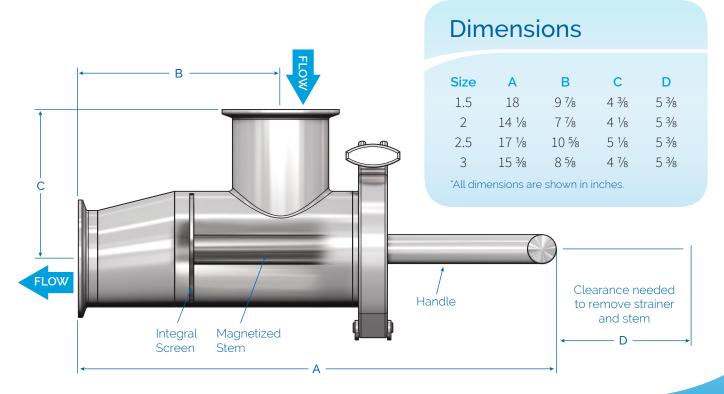

# **CTrue**Clean®

#### www.TrueClean.us



## Magnetic Strainer

Protect your valuable pumping equipment from metal particulates and unwanted debris

#### Features

Magnetized stem for removal of light ferrous material

Compact design

Easy to access for cleaning

Variety of straining holes available

Fully drainable in vertical or horizontal position

Can be cleaned-in-place, once trapped particulates are removed

#### Applications

Bulk unloading stations (truck receiving)

Equipment protection

Small particulate straining

Metallic debris removal from products with large particulates

### TrueClean® Magnetic Strainer





Elongated Strain Shape



#### **Item Number Configuration**





### **CTrue**Clean®

#### www.TrueClean.us