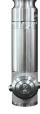

## SPRAY ASSEMBLY OPTIONS

- GJ9 .135 LV Viton 0.75" NPT: 9614612913 Offers compact cleaning of small and mid-sized tanks, totes, and IBCs (see Fig. 1)
- Rotary Spray Head 360° 3/4" NPT SaniMidget SS Mix Bearings: TE10B00301 Cleans with a rotating fan generating impact and coverage, resulting in lower liquid consumption and shorter runtime (see Fig. 2)
- · Additional options available

FIG. 2