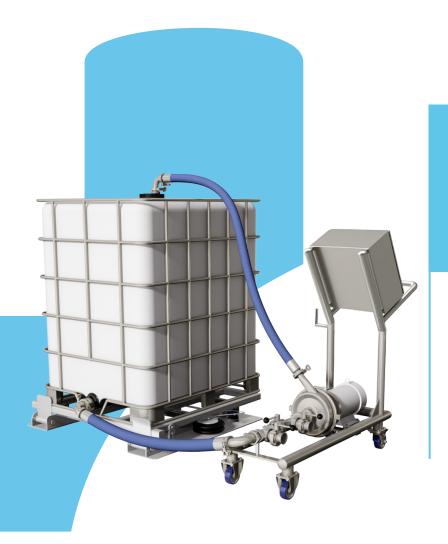

# TOTE CLEANER<sup>™</sup>

The smarter alternative to manual cleaning

## **OVERVIEW**

The TrueClean® ToteCleaner™ is designed to remove a variety of product residues from IBC totes, with the ability to remove thick or dried-on residues. Unlike similar systems, the recirculation wash uses caustic chemicals to easily remove oily residues.

## **FEATURES**

- Automated cleaning and shut-off saves time, enables hands-free operation
- Compact, mobile system is easy to maneuver and transport
- Corrosion resistant components built to hygienic requirements of food, dairy, and beverage plants
- Allows for versatility in performing Rinse, Caustic/Acid, and Sanitizer washes
- Chemical recirculation
- Adjustable timer
- Start, stop, and e-stop buttons

## **APPLICATIONS**

- Processed food, high-acid food, dairy, beverage, brewery, home & personal care, and chemical industries
- Cleaning 275- and 300gallon totes and other vessels including small tanks
- High pressure, caustic washes
- Removing thick, oily, or dried-on product residues
- Restoring totes to factory condition for sale or return
- Safely removing hazardous product residues with enclosed, sealed system

## INCLUDED

- · Cart for centrifugal pump
- 2 hoses
- 3 elbows
- Spray assembly with device (see below)
- · Outlet adapter
- 7 Heavy, Two-Piece Clamps
- 7 EPDM USP Class VI Gaskets
- · Tank Lid with EPDM Gasket